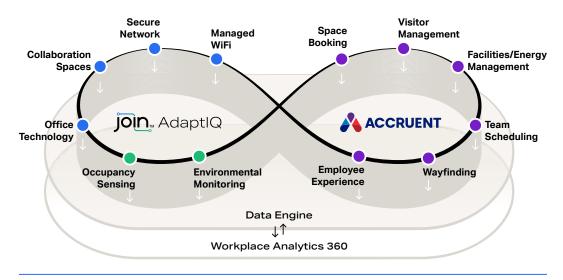

## Join and Accruent are joining forces to deliver the most comprehensive Workplace Experience solution to market.

Accruent will gain AdaptIQ functionality, including data, data model, data lake, and mapping information. Join will get access to Accruent's reporting, analytics, and scheduling functionality as part of AdaptIQ.

A new holistic workplace experience

## **ABOUT ACCRUENT**

Accruent is building a more connected future where people, systems, and data work synergistically to drive informed decision-making, operational excellence, and business growth.

Accruent is the world's leading provider of workplace and asset management software for unifying the built environment. Accruent EMS is Workplace Management software made easy. Desk, room and event scheduling software for modern workplaces.

## **ABOUT JOIN ADAPTIQ**

Join AdaptIQ is the only digital workplace platform you need to create amazing workplaces that empower employees to do their best work. Combining a digital backbone, workplace sensors, and unified data insights, we deliver a seamless data-driven digital workplace experience to boost wellness, collaboration, productivity, efficiency, and sustainability.